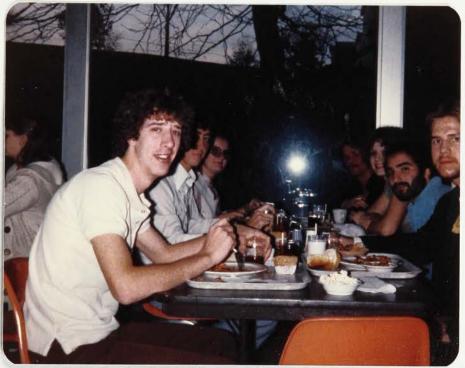

Part of pledging in the fall of 1979 was a weekly dinner in the cafeteria attended by all pledges.

Rho Mu Chi had a Floating-Ping-Pong Booth and a Chuck-a-Luck Booth at the Robert Morris Fall Carnival. Half of the proceeds went to a local charity.