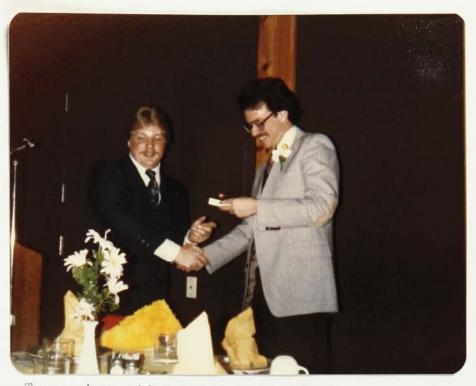

Brotherly Love!

Two past presidents of Rho Mu Chi exchange awards at our 1979 Spring Formal.

At our 1979 formal, many "Pi" awards were given out, including this one.