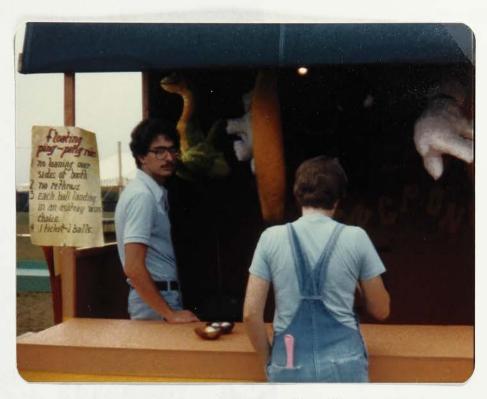

Part of pledging in the fall of 1979 was a weekly dinner in the cafeteria attended by all pledges.

Rho Mu Chi had a Floating-Ping-Pong Booth and a Chuck-a-Luck Booth at the Robert Morris Fall Carnival. Half of the proceeds went to a local charity.