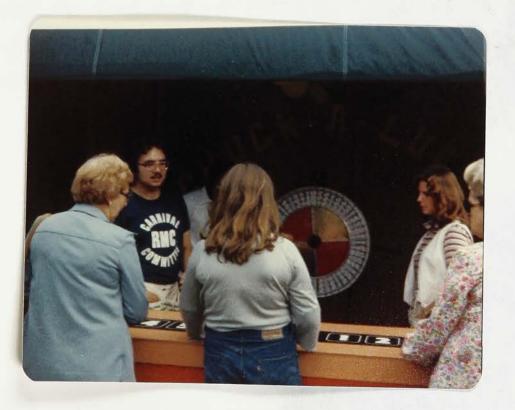

Part of pledging in the fall of 1979 was a weekly dinner in the cafeteria attended by all pledges.

Rho Mu Chi had a Floating-Ping-Pong Booth and a Chuck-a-Luck Booth at the Robert Morris Fall Carnival. Half of the proceeds went to a local charity.