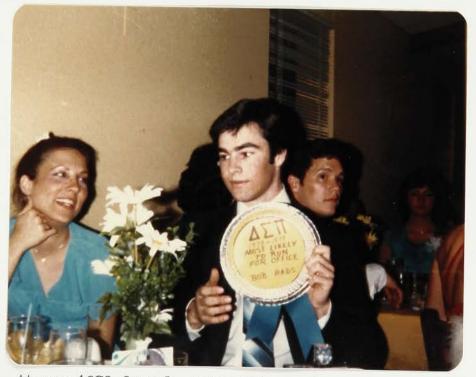

Brotherly Love!

Two past presidents of Rho Mu Chi exchange awards at our 1979 Spring Formal.

At our 1979 formal, many "Pi" awards were given out, including this one.