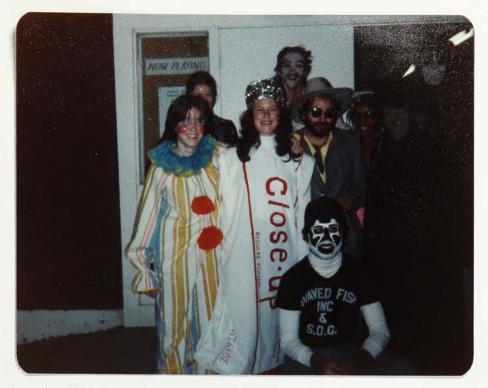

ACTIVITIES

The Rho Mu Chi Fall 1979 Pledge Class at their induction party.

... and it was another successful Rho Mu Chi

pledge party.

The 1979 Fall Pladge Class dressed up for a campus premiere of "Dracula".